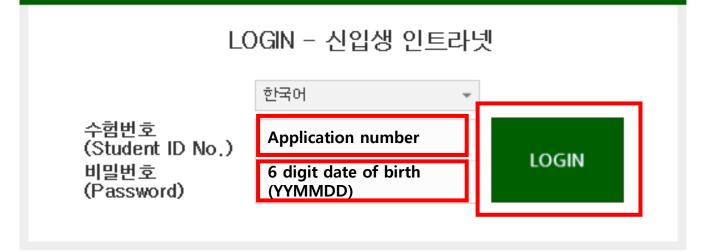

# **Dormitory Application**

[ONLY for freshmen with an application number and without a student ID number]

- ID: Application number
- PW: 6 digit date of birth(YYMMDD)

| LOGIN                                                                                                                                                               | LOGIN                                                                                         |
|---------------------------------------------------------------------------------------------------------------------------------------------------------------------|-----------------------------------------------------------------------------------------------|
| Freshman Login                                                                                                                                                      | Current Student Login                                                                         |
| If you do not have a student ID no, yet,<br>please log in with your examinee no, and<br>password(Date of Birth: YYMMDD)<br>to get to EUREKA, Click the button below | Please Log in with your EUREKA ID<br>(Student ID no.) and password.<br>Click the button below |
| Freshman Login                                                                                                                                                      | Current Student Login                                                                         |

(If it is your first time logging in:)

1. 통합정보시스템의 DB 인증을 통해 로그인 하는 화면입니다.

(This is the login page with DB certification of Integrated Information System.) 2. 아이디는 수험번호를 입력합니다. Enter your Application no. (typo on the page as "student ID no." 3. 비밀번호는 생년물일을 (6자리) 입력해야 합니다. (Enter the 6 digits of your birthday number for password.)