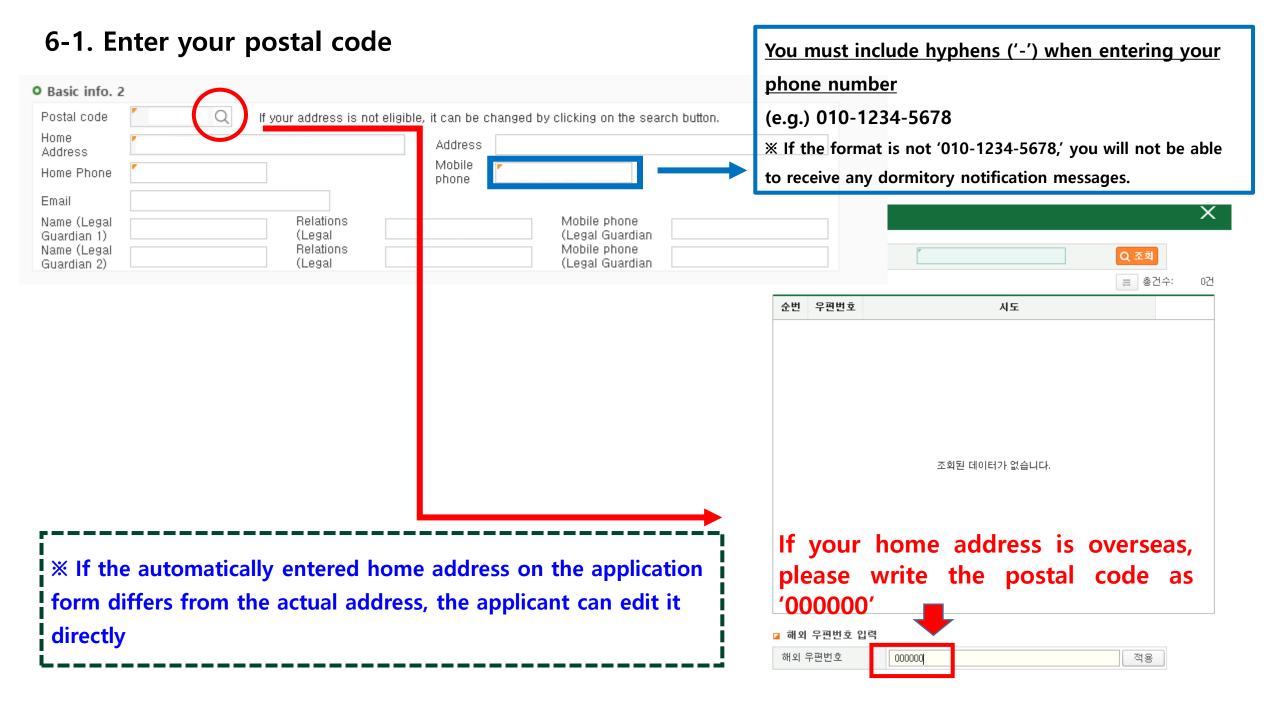

|                                                                                                                            |                                       |                                                                        |
| cleanliness                         |                                                                                                                            |                                       | •                                                                      |
|                                     |                                                                                                                            | Close >                               |                                                                        |



## 6-2. Select the period of residence:



### 6-3. Room type preference: You can choose from 1-person to 4-person room based on your preferred order



**※** The room type you applied for may not be matched 100% according to room vacancies.

# 6-4. Checking conditions for roommate selection and lifestyle

| <ul> <li>Conditions for roomm</li> </ul>                                     | ate selection |                |        |  |
|------------------------------------------------------------------------------|---------------|----------------|--------|--|
| Religion                                                                     | •             | First language | Ψ      |  |
| Roommate's religion                                                          | •             | Roommate's