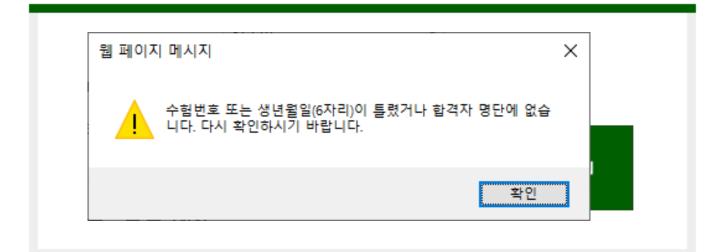

## 2-2. For Freshmen Who Cannot Log In

Login will be denied BEFORE the dormitory application period.

Be sure to log in during the dormitory application period.

2. 아이디는 수험번호를 입력합니다.

(Enter your Student ID No.)

3. 비밀번호는 생년월일을 (6자리) 입력해야 합니다.

(Enter the 6 digits of your birthday number for password.)