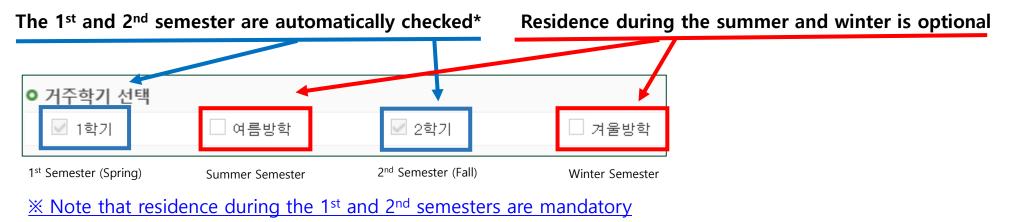

|                                       |                                                                        |
| cleanliness                         |                                                                                                                            |                                       | •                                                                      |
|                                     |                                                                                                                            | Close >                               |                                                                        |



## 6-2. Select the period of residence:



### 6-3. Room type preference: You can choose from 1-person to 4-person room based on your preferred order



**※** The room type you applied for may not be matched 100% according to room vacancies.

# 6-4. Checking conditions for roommate selection and lifestyle

| <ul> <li>Conditions for roomm</li> </ul>                                     | ate selection |                |        |  |
|------------------------------------------------------------------------------|---------------|----------------|--------|--|
| Religion                                                                     | •             | First language | Ψ      |  |
| Roommate's religion                                                          | •             | Roommate's     |        |  |
| Usual sleeping<br>patterns<