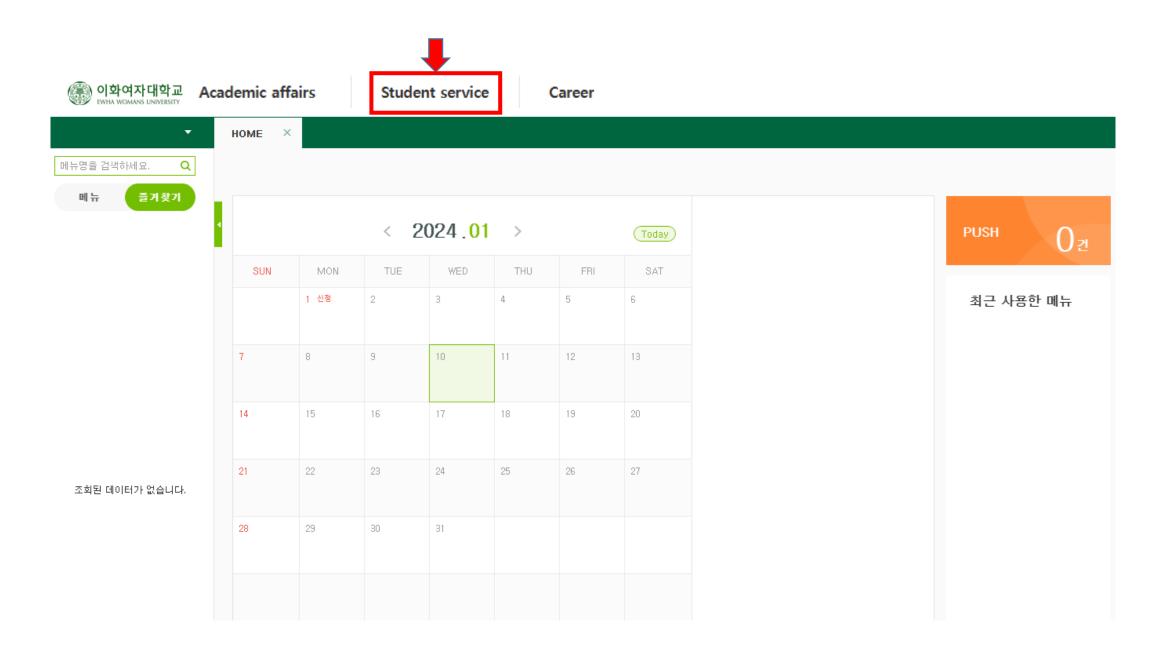

tudent Login"
- OR you can directly access the Eureka Portal(http://eportal.ewha.ac.kr)



처음 로그인하는 경우 유의사항:

(If it is your first time logging in:)

1. 통합정보시스템의 DB 인증을 통해 로그인 하는 화면입니다.

(This is the login page with DB certification of Integrated Information System.) 2. 아이디는 수험번호를 입력합니다. Enter your Application no. (typo on the page as "student ID no." 3. 비밀번호는 생년물일을 (6자리) 입력해야 합니다. (Enter the 6 digits of your birthday number for password.)

## 2-2. For Freshmen Who Cannot Log In



Login will be denied BEFORE the dormitory application period.

Be sure to log in during the dormitory application period.

2. 아이디는 수험번호를 입력합니다.

(Enter your Student ID No.)

3. 비밀번호는 생년월일을 (6자리) 입력해야 합니다.

(Enter the 6 digits of your birthday number for password.)

# 2-3. After Log-In → Click [Student service]



# 3. [Dormitory] → Click [Application]

| Academic affairs                                             | Student service    | Career                                  |                                                                                                                                                          |                |                                                      | f Kor I III I           |
|--------------------------------------------------------------|--------------------|-----------------------------------------|----------------------------------------------------------------------------------------------------------------------------------------------------------|----------------|------------------------------------------------------|-----------------------