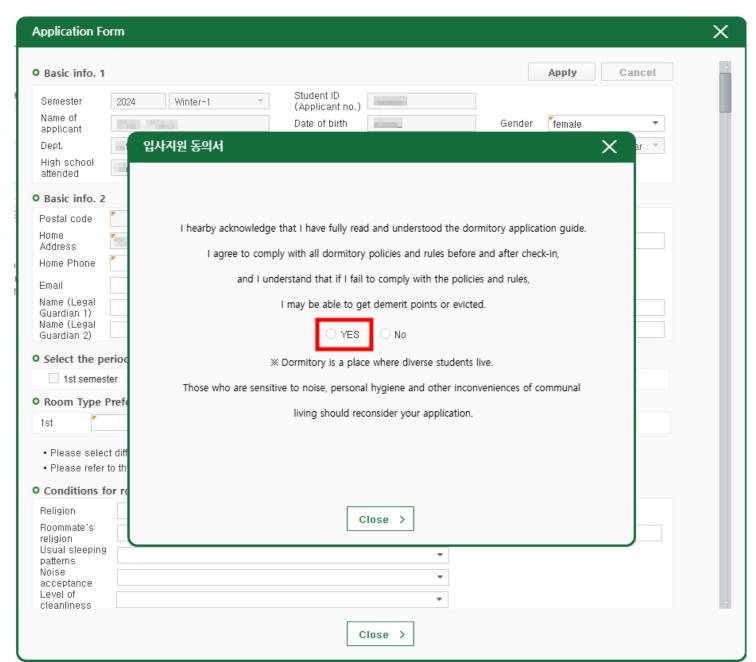

|                        |       |                  |
| Year/Semester         | 2024 Winter-1                       | Student Classific: Undergra     | aduate student |                        |       |                  |
| Application<br>Period | 2024/11/07 15:10 ~ 2024/11/07 15:30 | Result<br>Announcement 2024/12/ | 05             | Result<br>Announcement | 10:00 |                  |
|                       |                                     |                                 |                |                        |       |                  |

#### 0 안내

- 1. Apply during the application period only
- 2. Edit the application in the Result Announcement during the application period
- 3. Check the bill of your housing fee in the Result Announcement

# 5. [입사지원 동의서] Click 'Yes'



# 6. Completing Submission of Application Form

| Application For                     | m                                                                                                                          |                                       | X                                                                      |
|-------------------------------------|----------------------------------------------------------------------------------------------------------------------------|---------------------------------------|------------------------------------------------------------------------|
| O Basic info. 1                     |                                                                                                                            |